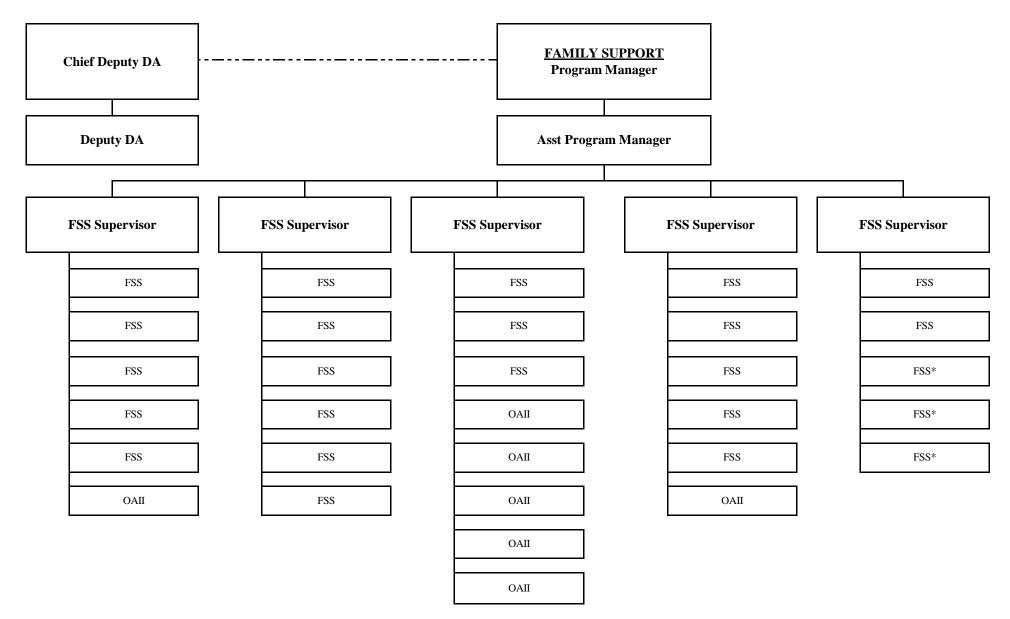

## WASHOE COUNTY DISTRICT ATTORNEY'S OFFICE

LEGEND: DA=District Attorney OAII=Office Assistant II FSS SUPER=Family Support Specialist Supervisor FSS=Family Support Specialist

<sup>\*</sup>Incentive paid special programs team