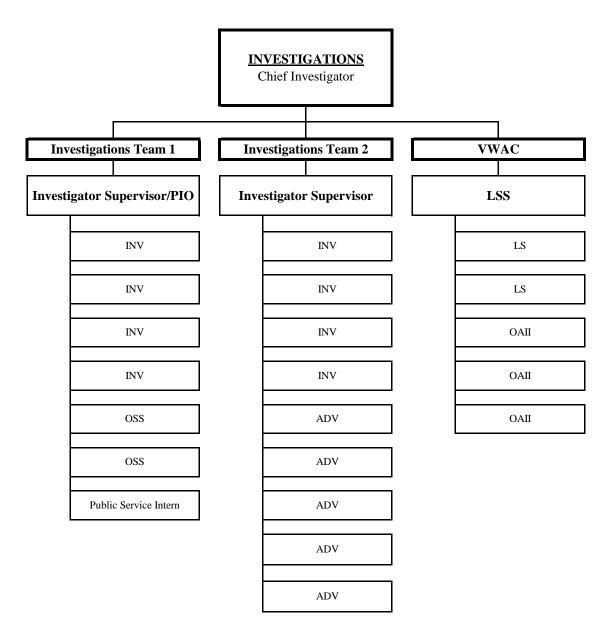

LEGEND: LSS=Legal Secretary Supervisor LS=Legal Secretary OAII=Office Assistant II

LEGEND: DA=District Attorney LSS=Legal Secretary Supervisor LS=Legal Secretary OAII=Office Assistant II