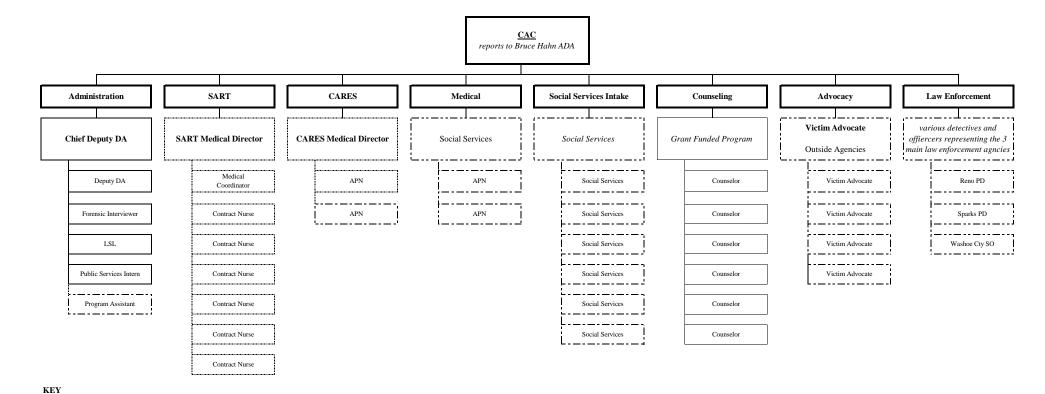

<sup>\*\*</sup>DA Advocate not assigned full time to CAC

DA Employee

Maisha Smith is under contract as both a SART nurse and a medical assistant to Dr. MacLeod (the later paid by a Social Services VOCA grant)
Becky Gebhardt is a Social Services Employee who may perform CARES exams in addition to her other medical duties

Contractor

Outside Agency

| FY 2017-2018   |
|----------------|
| As of 7/1/2017 |