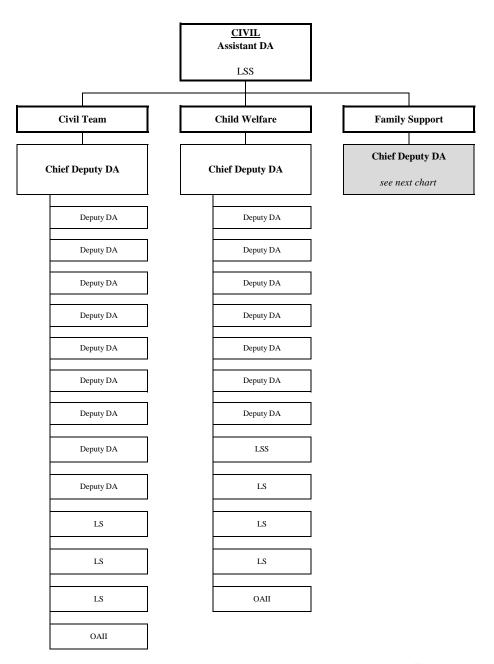

## WASHOE COUNTY DISTRICT ATTORNEY'S OFFICE

LEGEND: DA=District Attorney LSS=Legal Secretary Supervisor LS=Legal Secretary OAII=Office Assistant II

LEGEND: LSS=Legal Secretary Supervisor LS=Legal Secretary OAII=Office Assistant II INV=Investigator ADV=Advocate OSS=Office Support Specialist