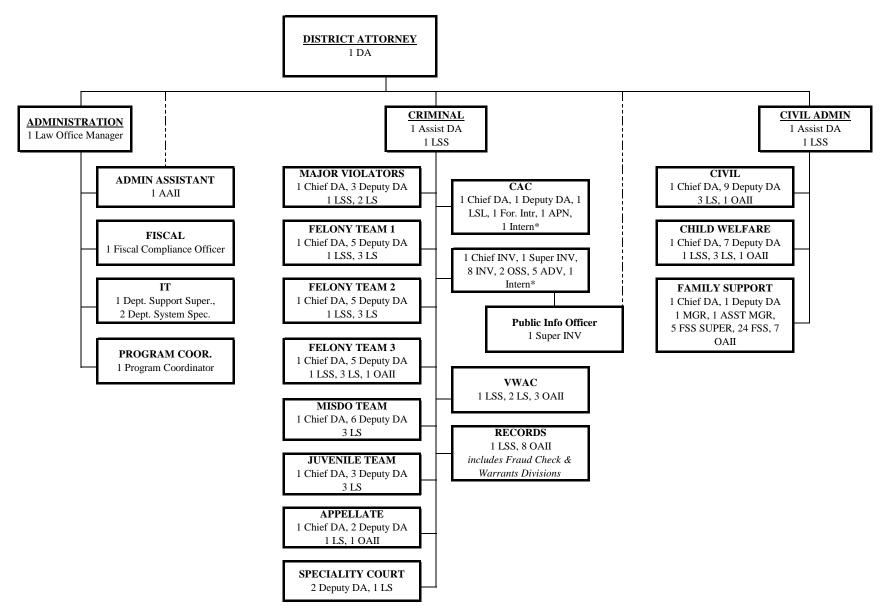

## WASHOE COUNTY DISTRICT ATTORNEY'S OFFICE

LEGEND: DA=District Attorney LSS=Legal Secretary Supervisor LS=Legal Secretary OAII=Office Assistant II

LEGEND: LSS=Legal Secretary Supervisor LS=Legal Secretary OAII=Office Assistant II INV=Investigator ADV=Advocate OSS=Office Support Specialist