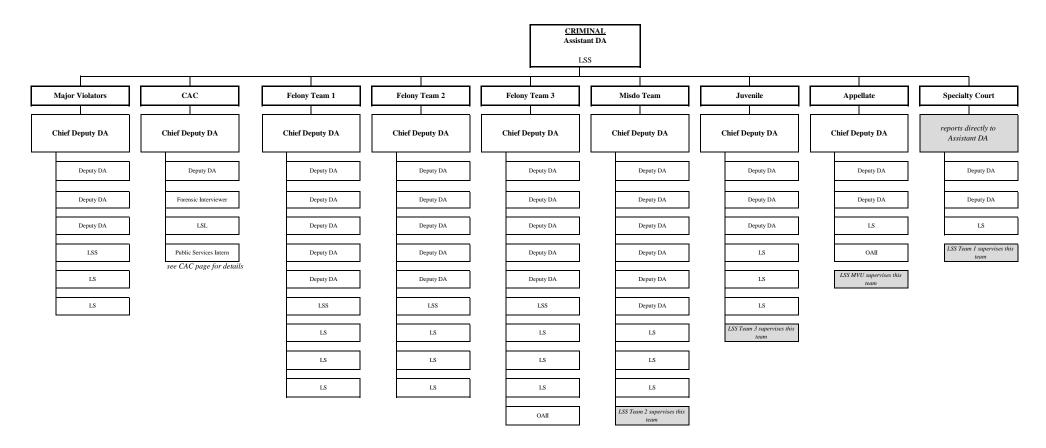

LEGEND: LSS=Legal Secretary Supervisor LS=Legal Secretary OAII=Office Assistant II

LEGEND: DA=District Attorney LSS=Legal Secretary Supervisor LS=Legal Secretary OAII=Office Assistant II