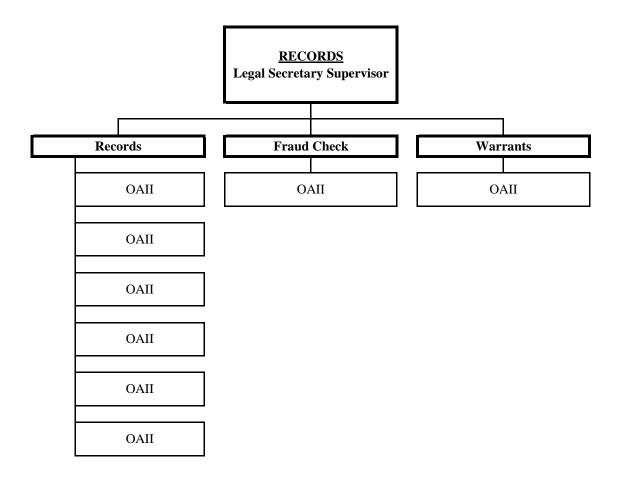

LEGEND: LSS=Legal Secretary Supervisor LS=Legal Secretary OAII=Office Assistant II

LEGEND: DA=District Attorney LSS=Legal Secretary Supervisor LS=Legal Secretary OAII=Office Assistant II