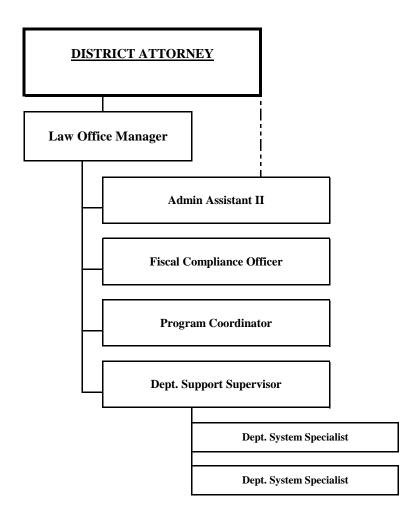

## WASHOE COUNTY DISTRICT ATTORNEY'S OFFICE

LEGEND: DA=District Attorney LSS=Legal Secretary Supervisor LS=Legal Secretary OAII=Office Assistant II

LEGEND: LSS=Legal Secretary Supervisor LS=Legal Secretary OAII=Office Assistant II INV=Investigator ADV=Advocate OSS=Office Support Specialist